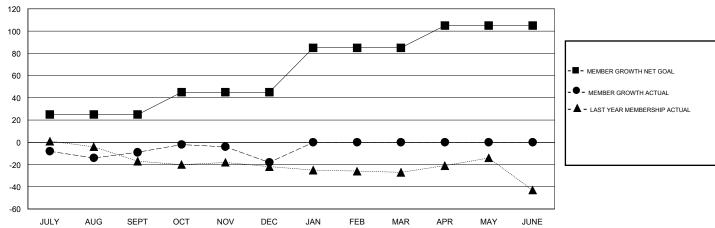

## District 33 A

GMT: LOCATION MASSACHUSETTS GMT CA

| OWIT.         |               |             | 00/11/011     |                       |                           |                         | Omi Ort                                            |  |
|---------------|---------------|-------------|---------------|-----------------------|---------------------------|-------------------------|----------------------------------------------------|--|
|               | Club          | os .        |               | Members               |                           |                         |                                                    |  |
|               | RESULTS FOR   | R 2019-2020 |               | RESULTS FOR 2019-2020 |                           |                         |                                                    |  |
| QUARTER       | NEW CLUB GOAL | NEW CLUBS   | DROPPED CLUBS | QUARTER               | MEMBER GROWTH NET<br>GOAL | MEMBER GROWTH<br>ACTUAL | DROPPED<br>MEMBERS ACTUAL<br>(including transfers) |  |
| JULY/AUG/SEPT | 0             | 0           | 0             | JULY/AUG/SEPT         | 25                        | 22                      | 29                                                 |  |
| OCT/NOV/DEC   | 0             | 0           | 1             | OCT/NOV/DEC           | 20                        | 25                      | 34                                                 |  |
| JAN/FEB/MAR   | 0             | 0           | 0             | JAN/FEB/MAR           | 40                        | 0                       | 0                                                  |  |
| APR/MAY/JUNE  | 1             | 0           | 0             | APR/MAY/JUNE          | 20                        | 0                       | 0                                                  |  |